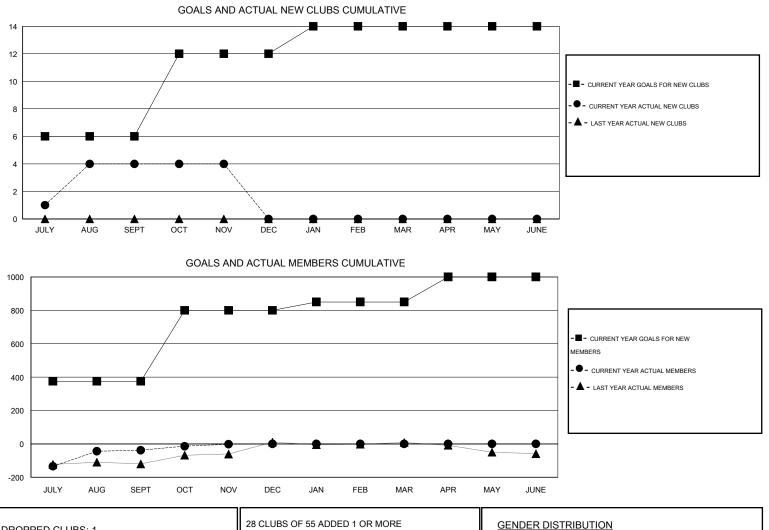

## LOCATION INDIA

| -             |                  | Clubs            |                  |                  | Members<br>RESULTS FOR 2015-2016 |                    |                                     |                    |                  |
|---------------|------------------|------------------|------------------|------------------|----------------------------------|--------------------|-------------------------------------|--------------------|------------------|
|               | RESUL            | TS FOR 2015-2016 |                  |                  |                                  |                    |                                     |                    |                  |
| QUARTER       | NEW CLUB<br>GOAL | NEW CLUBS        | DROPPED<br>CLUBS | NET<br>GAIN/LOSS | QUARTER                          | NEW MEMBER<br>GOAL | CHARTER AND<br>NEW MEMBERS<br>ADDED | DROPPED<br>MEMBERS | NET<br>GAIN/LOSS |
| JULY/AUG/SEPT | 6                | 4                | 1                | 3                | JULY/AUG/SEPT                    | 375                | 206                                 | 244                | -38              |
| OCT/NOV/DEC   | 6                | 0                | 0                | 0                | OCT/NOV/DEC                      | 425                | 40                                  | 4                  | 36               |
| JAN/FEB/MAR   | 2                | 0                | 0                | 0                | JAN/FEB/MAR                      | 50                 | 0                                   | 0                  | 0                |
| APR/MAY/JUNE  | 0                | 0                | 0                | 0                | APR/MAY/JUNE                     | 150                | 0                                   | 0                  | 0                |